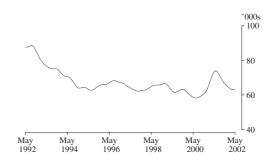

Victoria The trend estimate of unemployed persons in Victoria peaked at 266,900 in August 1993, before falling to 186,600 in May 1996. After rising in late 1996, the trend estimate fell again to reach 143,100 in October 2000. Over the next year the trend increased by about 20,000, but has since fallen to stand at 142,400 in May 2002.