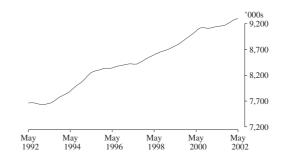

### PRINCIPAL LABOUR FORCE SERIES: TREND ESTIMATES

Employment The trend estimate of employed persons generally rose from a low of 7,634,000 in January 1993 to 9,126,300 in September 2000. While the trend fell slightly to 9,113,100 in December 2000, it has since risen to stand at 9,302,700 in May 2002.