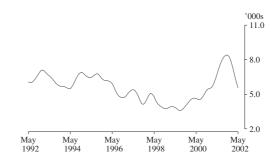

### UNEMPLOYED PERSONS: TREND SERIES

Northern Territory From a high of 7,100 in January 1993, the trend estimate of unemployed persons in the Northern Territory generally fell to 3,600 in August 1999. The trend estimate then rose to a peak of 8,400 in November 2001, but has since fallen sharply to stand at 5,600 in May 2002.