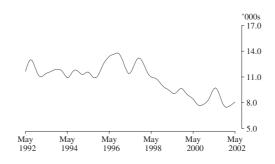

Australia The trend estimate of unemployed persons peaked at 920,600 in September 1993, before falling rapidly to 728,100 in July 1995. The trend then rose slowly, reaching 771,600 in February 1997, before falling to 591,800 in September 2000. The trend then rose to 678,000 in October 2001, before falling to stand at 619,600 in May 2002.

Unemployment Rate After reaching a high of 10.7% in late 1992, the trend unemployment rate remained steady for twelve months, before falling rapidly to 8.1% in July 1995. The trend then rose slowly until February 1997, before falling to 6.1% in September 2000. The trend rate then rose to 6.9% in October 2001, before falling to 6.2% in May 2002.