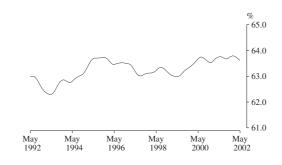

Participation Rate From a low of 62.3% in April 1993, the trend estimate of the participation rate rose to 63.7% in November 1995, before generally declining to 63.0% in August 1997. After remaining steady for two years, the trend has generally risen to reach 63.6% in May 2002.