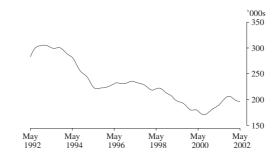

Australia The trend estimate of unemployed persons peaked at 920,600 in September 1993, before falling rapidly to 728,100 in July 1995. The trend then rose slowly, reaching 771,600 in February 1997, before falling to 591,800 in September 2000. The trend then rose to 678,000 in October 2001, before falling to stand at 619,600 in May 2002.