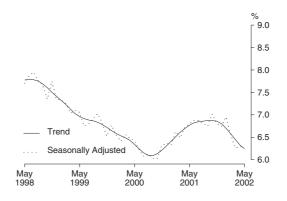

### LABOUR MARKET IN BRIEF

| TREND ESTIMATES   | The trend estimate of employed persons has been increasing since<br>December 2000, reaching 9,302,700 in May 2002. Full-time employment<br>rose to 6,694,500, while part-time employment rose to 2,608,200. The<br>trend estimate of unemployment fell to stand at 619,600 in May 2002.<br>The trend unemployment rate in May 2002 decreased to 6.2%. The male<br>unemployment rate fell to 6.6%, while the female unemployment rate fell<br>to 5.8%. The trend participation rate in May 2002 fell to 63.6%. The male<br>participation rate remained at 72.4%, while the female estimate fell to<br>55.1%. |
|-------------------|-------------------------------------------------------------------------------------------------------------------------------------------------------------------------------------------------------------------------------------------------------------------------------------------------------------------------------------------------------------------------------------------------------------------------------------------------------------------------------------------------------------------------------------------------------------------------------------------------------------|
| EMPLOYMENT        | The seasonally adjusted estimate of employment increased by 44,400 to 9,305,200 in May 2002. Full-time employment increased by 75,300 to 6,720,700, with male full-time employment increasing by 44,100 to 4,473,700 and female full-time employment increasing by 31,200 to 2,247,000. Part-time employment fell by 30,900 to 2,584,400. Male part-time employment fell by 18,700 to 733,000, whilst female part-time employment fell by 12,100 to 1,851,500.                                                                                                                                              |
| UNEMPLOYMENT      | The seasonally adjusted estimate of unemployment increased slightly to 622,500 in May 2002. However, the number of unemployed persons seeking full-time work decreased by 8,900 to 464,500. The number of unemployed persons seeking part-time work increased by 9,800 to 158,000.                                                                                                                                                                                                                                                                                                                          |
| UNEMPLOYMENT RATE | The seasonally adjusted unemployment rate remained steady at $6.3\%$ in May 2002. The female rate rose by 0.1 percentage point to 5.9%, while the male rate fell by 0.1 percentage point to 6.6%.                                                                                                                                                                                                                                                                                                                                                                                                           |

### PRINCIPAL LABOUR FORCE SERIES: TREND ESTIMATES

Employment The trend estimate of employed persons generally rose from a low of 7,634,000 in January 1993 to 9,126,300 in September 2000. While the trend fell slightly to 9,113,100 in December 2000, it has since risen to stand at 9,302,700 in May 2002.

Unemployment Rate After reaching a high of 10.7% in late 1992, the trend unemployment rate remained steady for twelve months, before falling rapidly to 8.1% in July 1995. The trend then rose slowly until February 1997, before falling to 6.1% in September 2000. The trend rate then rose to 6.9% in October 2001, before falling to 6.2% in May 2002.

Participation Rate From a low of 62.3% in April 1993, the trend estimate of the participation rate rose to 63.7% in November 1995, before generally declining to 63.0% in August 1997. After remaining steady for two years, the trend has generally risen to reach 63.6% in May 2002.