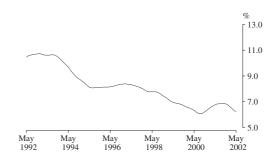

Unemployment Rate After reaching a high of 10.7% in late 1992, the trend unemployment rate remained steady for twelve months, before falling rapidly to 8.1% in July 1995. The trend then rose slowly until February 1997, before falling to 6.1% in September 2000. The trend rate then rose to 6.9% in October 2001, before falling to 6.2% in May 2002.