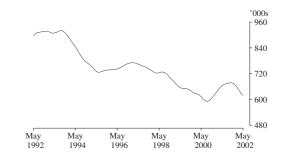

Australia The trend estimate of unemployed persons peaked at 920,600 in September 1993, before falling rapidly to 728,100 in July 1995. The trend then rose slowly, reaching 771,600 in February 1997, before falling to 591,800 in September 2000. The trend then rose to 678,000 in October 2001, before falling to stand at 619,600 in May 2002.