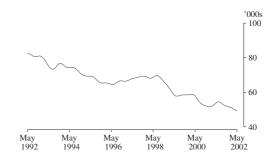

### SELECTED LABOUR FORCE SERIES

UNEMPLOYED PERSONS: TREND SERIES

New South Wales

From a peak of 305,800 in January 1993, the trend estimate of unemployed persons in New South Wales fell rapidly to 221,100 in July 1995. The trend estimate then rose slowly until March 1997, and then fell to 170,500 in September 2000. The trend then rose to 206,700 in November 2001, before falling to stand at 196,700 in May 2002.