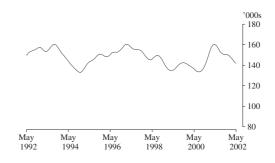

### UNEMPLOYED PERSONS: TREND SERIES

South Australia From a peak of 82,500 in June 1992, the trend estimate of unemployed persons for South Australia fell to 64,500 in June 1996. The trend then rose slowly to 69,700 in July 1998. Since then the trend has generally fallen to stand at 49,200 in May 2002.

Western Australia The trend estimate of unemployed persons for Western Australia fell sharply from a high of 88,700 in September 1992 to 62,800 in July 1995. The trend remained steady for over four years before falling to 58,300 in July 2000. The trend then rose to 74,200 in June 2001, but has since fallen to 63,200 in May 2002.

Tasmania The trend estimate of unemployment for Tasmania fell from a peak of 27,400 in August 1993, to 20,000 in September 1995. After rising to 22,900 in June 1996, the trend estimate remained steady for the next two years, before falling to 18,900 in September 1999. Recently the trend has fallen to stand at 17,600 in May 2002.

### UNEMPLOYED PERSONS: TREND SERIES

Northern Territory From a high of 7,100 in January 1993, the trend estimate of unemployed persons in the Northern Territory generally fell to 3,600 in August 1999. The trend estimate then rose to a peak of 8,400 in November 2001, but has since fallen sharply to stand at 5,600 in May 2002.

Australian Capital Territory From 1993 to 1995, the trend estimate of unemployed persons in the Australian Capital Territory remained steady, before rising to 13,800 in October 1996. Apart from rises in 1997 and 2001, the trend fell to a low of 7,500 in September 2001. Recently, the trend has risen to 8,100 in May 2002.