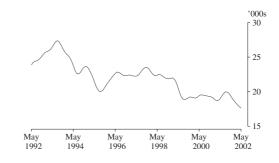

Queensland The trend estimate of unemployed persons in Queensland fell sharply from 160,700 in September 1993 to 133,100 in December 1994. The trend then rose to 160,400 in February 1997, before generally falling to 133,500 in August 2000. The past year has seen the trend estimate decrease significantly from 160,600 in May 2001 to 141,800 in May 2002.