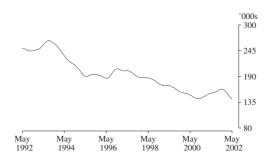

### SELECTED LABOUR FORCE SERIES

UNEMPLOYED PERSONS: TREND SERIES

New South Wales

From a peak of 305,800 in January 1993, the trend estimate of unemployed persons in New South Wales fell rapidly to 221,100 in July 1995. The trend estimate then rose slowly until March 1997, and then fell to 170,500 in September 2000. The trend then rose to 206,700 in November 2001, before falling to stand at 196,700 in May 2002.

Victoria The trend estimate of unemployed persons in Victoria peaked at 266,900 in August 1993, before falling to 186,600 in May 1996. After rising in late 1996, the trend estimate fell again to reach 143,100 in October 2000. Over the next year the trend increased by about 20,000, but has since fallen to stand at 142,400 in May 2002.

Queensland The trend estimate of unemployed persons in Queensland fell sharply from 160,700 in September 1993 to 133,100 in December 1994. The trend then rose to 160,400 in February 1997, before generally falling to 133,500 in August 2000. The past year has seen the trend estimate decrease significantly from 160,600 in May 2001 to 141,800 in May 2002.